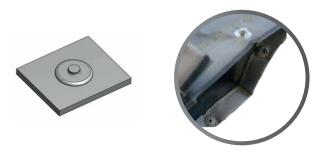

and it can be easily assembled by fastener snap on site. The product is modular in order to fit to different dimensions of duct. The union between each "Alveo" can be made by fastener snap and using adhesive clips it can be fixed on the internal side of the duct. The product is under patent.

#### ADVANTAGES:

- Versatility:
- Airflow equalizer;
- It can be inserted in the air duct even at the end of works, without making any change in the system;
- Simple installation;
- Limited volume of packing;
- Good alternative to buffles usually used in traditio nal rectangular silencer thanks to the less pressure loss and therefore bigger advantages of system;
- Flexibility to different dimension of the duct.





ALVEOLAR SILENCER EXTENDED



ASSEMBLED ALVEOLAR SILENCER



CLIP FOR CANAL FIXING





## ATTENTION FOR OTTAVA BANDS



## PRESSURE LOSS



Dear costumer,

Thank you for choosing a CLA product.

CLA S.r.I.



ALVEOLAR SILENCER\_2018