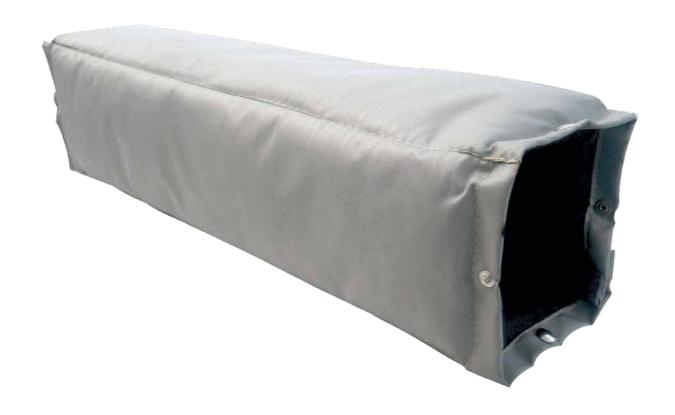

### MODULAR ALVEOLAR SILENCER

The main function of this product is to reduce the noise of the air in the duct. The product is composed of glass wool covered by a black fiber glass, thanks to these materials it has gained the A2 certification (UNI EN 13501-1). The product is packed in flat way and it can be easily assembled by fastener snap on site. The product is modular in order to fit to different dimensions of duct. The union between each "Alveo" can be made by fastener snap and using adhesive clips it can be fixed on the internal side of the duct. The product is under patent.

ALVEOLAR SILENCER EXTENDED

ASSEMBLED ALVEOLAR SILENCER

CLIP FOR CANAL FIXING