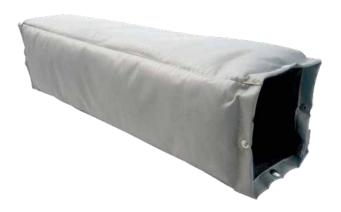

### MODULAR ALVEOLAR SILENCER

The main function of this product is to reduce the noise of the air in the duct. The product is composed of glass wool covered by a black fiber glass, thanks to these materials it has gained the A2 certification (UNI EN 13501-1). The product is packed in flat way and it can be easily assembled by fastener snap on site. The product is modular in order to fit to different dimensions of duct. The union between each "Alveo" can be made by fastener snap and using adhesive clips it can be fixed on the internal side of the duct. The product is under patent.

ALVEOLAR SILENCER EXTENDED

ASSEMBLED ALVEOLAR SILENCER

CLIP FOR CANAL FIXING