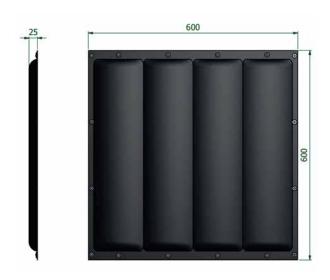

### MODULAR ALVEOLAR SILENCER

The main function of this product is to reduce the noise of the air in the duct. The product is composed of glass wool covered by a black fiber glass, thanks to these materials it has gained the A2 certification (UNI EN 13501-1). The product is packed in flat way and it can be easily assembled by fastener snap on site. The product is modular in order to fit to different dimensions of duct. The union between each "Alveo" can be made by fastener snap and using adhesive clips it can be fixed on the internal side of the duct. The product is under patent.

ALVEOLAR SILENCER EXTENDED

ASSEMBLED ALVEOLAR SILENCER

CLIP FOR CANAL FIXING