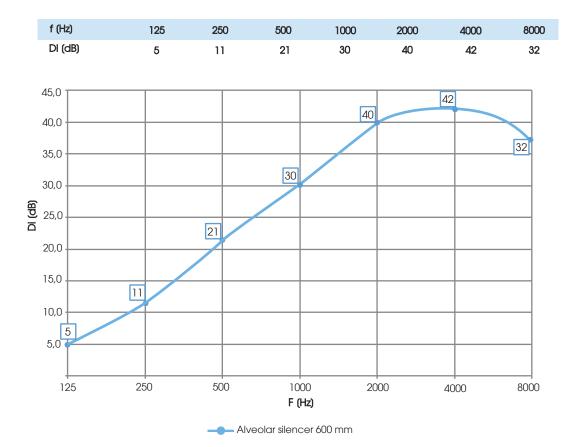

fastener snap on site. The product is modular in order to fit to different dimensions of duct. The union between each "Alveo" can be made by fastener snap and using adhesive clips it can be fixed on the internal side of the duct. The product is under patent.

#### ADVANTAGES:

- Versatility:
- Airflow equalizer;
- It can be inserted in the air duct even at the end of works, without making any change in the system;
- Simple installation;
- Limited volume of packing;
- Good alternative to buffles usually used in traditio nal rectangular silencer thanks to the less pressure loss and therefore bigger advantages of system;
- Flexibility to different dimension of the duct.





ALVEOLAR SILENCER EXTENDED



ASSEMBLED ALVEOLAR SILENCER



CLIP FOR CANAL FIXING





## ATTENTION FOR OTTAVA BANDS



## PRESSURE LOSS



Dear costumer,

Thank you for choosing a CLA product.

CLA S.r.I.



ALVEOLAR SILENCER\_2018