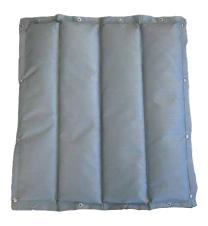

### MODULAR ALVEOLAR SILENCER

The main function of this product is to reduce the noise of the air in the duct. The product is composed of glass wool covered by a black fiber glass, thanks to these materials it has gained the A2 certification (UNI EN 13501-1). The product is packed in flat way and it can be easily assembled by fastener snap on site. The product is modular in order to fit to different dimensions of duct. The union between each "Alveo" can be made by fastener snap and using adhesive clips it can be fixed on the internal side of the duct. The product is under patent.

ALVEOLAR SILENCER EXTENDED

ASSEMBLED ALVEOLAR SILENCER

CLIP FOR CANAL FIXING