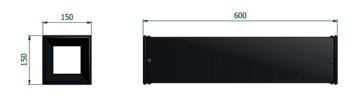

uct is packed in flat way and it can be easily assembled by fastener snap on site. The product is modular in order to fit to different dimensions of duct. The union between each "Alveo" can be made by fastener snap and using adhesive clips it can be fixed on the internal side of the duct. The product is under patent.

#### ADVANTAGES:

- Versatility:
- Airflow equalizer;
- It can be inserted in the air duct even at the end of works, without making any change in the system;
- Simple installation;
- Limited volume of packing;
- Good alternative to buffles usually used in traditio nal rectangular silencer thanks to the less pressure loss and therefore bigger advantages of system;
- Flexibility to different dimension of the duct.





ALVEOLAR SILENCER EXTENDED



ASSEMBLED ALVEOLAR SILENCER



CLIP FOR CANAL FIXING





## ATTENTION FOR OTTAVA BANDS



## PRESSURE LOSS



Dear costumer,

Thank you for choosing a CLA product.

CLA S.r.I.



ALVEOLAR SILENCER\_2018