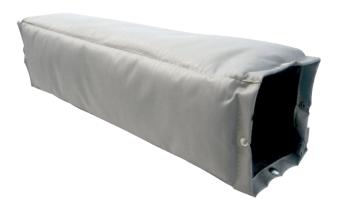

### MODULAR ALVEOLAR SILENCER

The main function of this product is to reduce the noise of the air in the duct. The product is composed of glass wool covered by a black fiber glass, thanks to these materials it has gained the A2 certification (UNI EN 13501-1). The product is packed in flat way and it can be easily assembled by fastener snap on site. The product is modular in order to fit to different dimensions of duct. The union between each "Alveo" can be made by fastener snap and using adhesive clips it can be fixed on the internal side of the duct. The product is under patent.

ALVEOLAR SILENCER EXTENDED

ASSEMBLED ALVEOLAR SILENCER

CLIP FOR CANAL FIXING