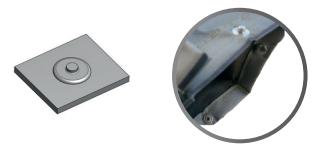

and it can be easily assembled by fastener snap on site. The product is modular in order to fit to different dimensions of duct. The union between each "Alveo" can be made by fastener snap and using adhesive clips it can be fixed on the internal side of the duct. The product is under patent.

#### ADVANTAGES:

- Versatility:
- Airflow equalizer;
- It can be inserted in the air duct even at the end of works, without making any change in the system;
- Simple installation;
- Limited volume of packing;
- Good alternative to buffles usually used in traditio nal rectangular silencer thanks to the less pressure loss and therefore bigger advantages of system;
- Flexibility to different dimension of the duct.





ALVEOLAR SILENCER EXTENDED



ASSEMBLED ALVEOLAR SILENCER



CLIP FOR CANAL FIXING





## ATTENTION FOR OTTAVA BANDS



## PRESSURE LOSS



Dear costumer,

Thank you for choosing a CLA product.

CLA S.r.I.



ALVEOLAR SILENCER\_2018