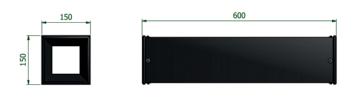

uct is packed in flat way and it can be easily assembled by fastener snap on site. The product is modular in order to fit to different dimensions of duct. The union between each "Alveo" can be made by fastener snap and using adhesive clips it can be fixed on the internal side of the duct. The product is under patent.

#### ADVANTAGES:

- Versatility:
- Airflow equalizer;
- It can be inserted in the air duct even at the end of works, without making any change in the system;
- Simple installation;
- Limited volume of packing;
- Good alternative to buffles usually used in traditio nal rectangular silencer thanks to the less pressure loss and therefore bigger advantages of system;
- Flexibility to different dimension of the duct.





ALVEOLAR SILENCER EXTENDED



ASSEMBLED ALVEOLAR SILENCER



CLIP FOR CANAL FIXING





## ATTENTION FOR OTTAVA BANDS



## PRESSURE LOSS



Dear costumer,

Thank you for choosing a CLA product.

CLA S.r.I.



ALVEOLAR SILENCER\_2018