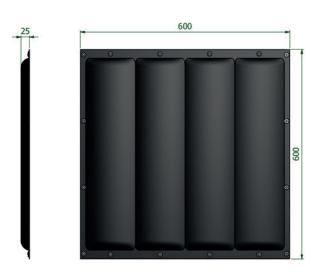

### MODULAR ALVEOLAR SILENCER

The main function of this product is to reduce the noise of the air in the duct. The product is composed of glass wool covered by a black fiber glass, thanks to these materials it has gained the A2 certification (UNI EN 13501-1). The product is packed in flat way and it can be easily assembled by fastener snap on site. The product is modular in order to fit to different dimensions of duct. The union between each "Alveo" can be made by fastener snap and using adhesive clips it can be fixed on the internal side of the duct. The product is under patent.

ALVEOLAR SILENCER EXTENDED

ASSEMBLED ALVEOLAR SILENCER

CLIP FOR CANAL FIXING