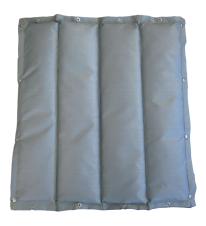

### MODULAR ALVEOLAR SILENCER

The main function of this product is to reduce the noise of the air in the duct. The product is composed of glass wool covered by a black fiber glass, thanks to these materials it has gained the A2 certification (UNI EN 13501-1). The product is packed in flat way and it can be easily assembled by fastener snap on site. The product is modular in order to fit to different dimensions of duct. The union between each "Alveo" can be made by fastener snap and using adhesive clips it can be fixed on the internal side of the duct. The product is under patent.

ALVEOLAR SILENCER EXTENDED

ASSEMBLED ALVEOLAR SILENCER

CLIP FOR CANAL FIXING