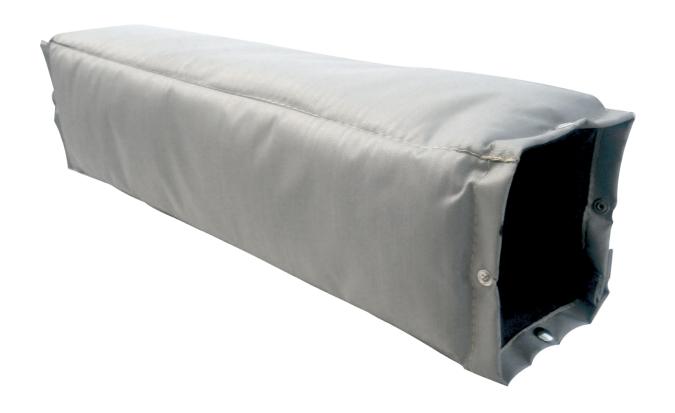

### MODULAR ALVEOLAR SILENCER

The main function of this product is to reduce the noise of the air in the duct. The product is composed of glass wool covered by a black fiber glass, thanks to these materials it has gained the A2 certification (UNI EN 13501-1). The product is packed in flat way and it can be easily assembled by fastener snap on site. The product is modular in order to fit to different dimensions of duct. The union between each "Alveo" can be made by fastener snap and using adhesive clips it can be fixed on the internal side of the duct. The product is under patent.

ALVEOLAR SILENCER EXTENDED

ASSEMBLED ALVEOLAR SILENCER

CLIP FOR CANAL FIXING