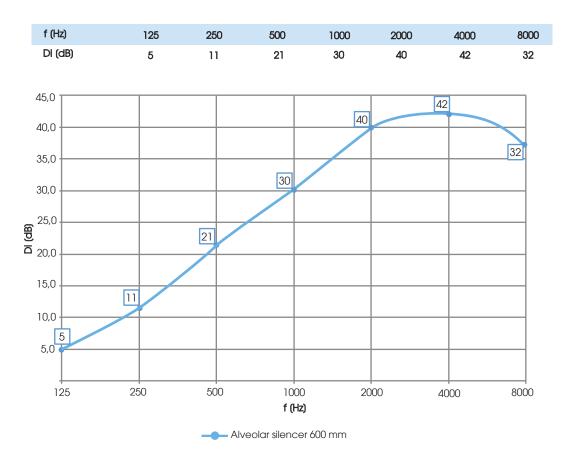

fastener snap on site. The product is modular in order to fit to different dimensions of duct. The union between each "Alveo" can be made by fastener snap and using adhesive clips it can be fixed on the internal side of the duct. The product is under patent.

#### ADVANTAGES:

- Versatility:
- Airflow equalizer;
- It can be inserted in the air duct even at the end of works, without making any change in the system;
- Simple installation;
- Limited volume of packing;
- Good alternative to buffles usually used in traditio nal rectangular silencer thanks to the less pressure loss and therefore bigger advantages of system;
- Flexibility to different dimension of the duct.





ALVEOLAR SILENCER EXTENDED



ASSEMBLED ALVEOLAR SILENCER



CLIP FOR CANAL FIXING





## ATTENTION FOR OTTAVA BANDS



## PRESSURE LOSS



Dear costumer,

Thank you for choosing a CLA product.

CLA S.r.I.



ALVEOLAR SILENCER\_2018