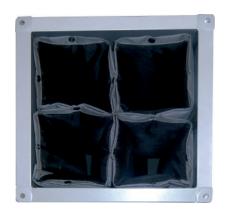

### MODULAR ALVEOLAR SILENCER

The main function of this product is to reduce the noise of the air in the duct. The product is composed of glass wool covered by a black fiber glass, thanks to these materials it has gained the A2 certification (UNI EN 13501-1). The product is packed in flat way and it can be easily assembled by fastener snap on site. The product is modular in order to fit to different dimensions of duct. The union between each "Alveo" can be made by fastener snap and using adhesive clips it can be fixed on the internal side of the duct. The product is under patent.

ALVEOLAR SILENCER EXTENDED

ASSEMBLED ALVEOLAR SILENCER

CLIP FOR CANAL FIXING